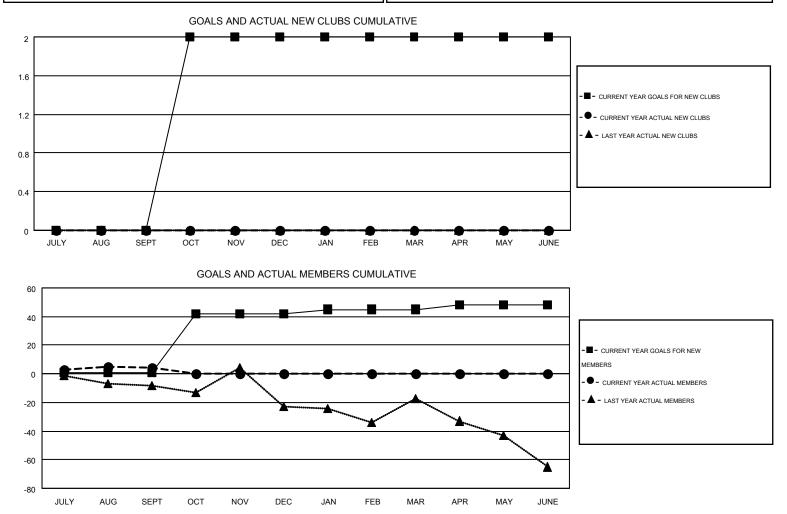

#### GMT: KENNETH SCHWOLS

| GMT | CA |
|-----|----|
|     |    |

| Clubs<br>RESULTS FOR 2016-2017 |   |   |   | Members<br>RESULTS FOR 2016-2017 |               |    |    |    |         |
|--------------------------------|---|---|---|----------------------------------|---------------|----|----|----|---------|
|                                |   |   |   |                                  |               |    |    |    | QUARTER |
| JULY/AUG/SEPT                  | 0 | 0 | 1 | -1                               | JULY/AUG/SEPT | 1  | 32 | 28 | 4       |
| OCT/NOV/DEC                    | 2 | 0 | 0 | 0                                | OCT/NOV/DEC   | 41 | 0  | 0  | 0       |
| JAN/FEB/MAR                    | 0 | 0 | 0 | 0                                | JAN/FEB/MAR   | 3  | 0  | 0  | 0       |
| APR/MAY/JUNE                   | 0 | 0 | 0 | 0                                | APR/MAY/JUNE  | 3  | 0  | 0  | 0       |